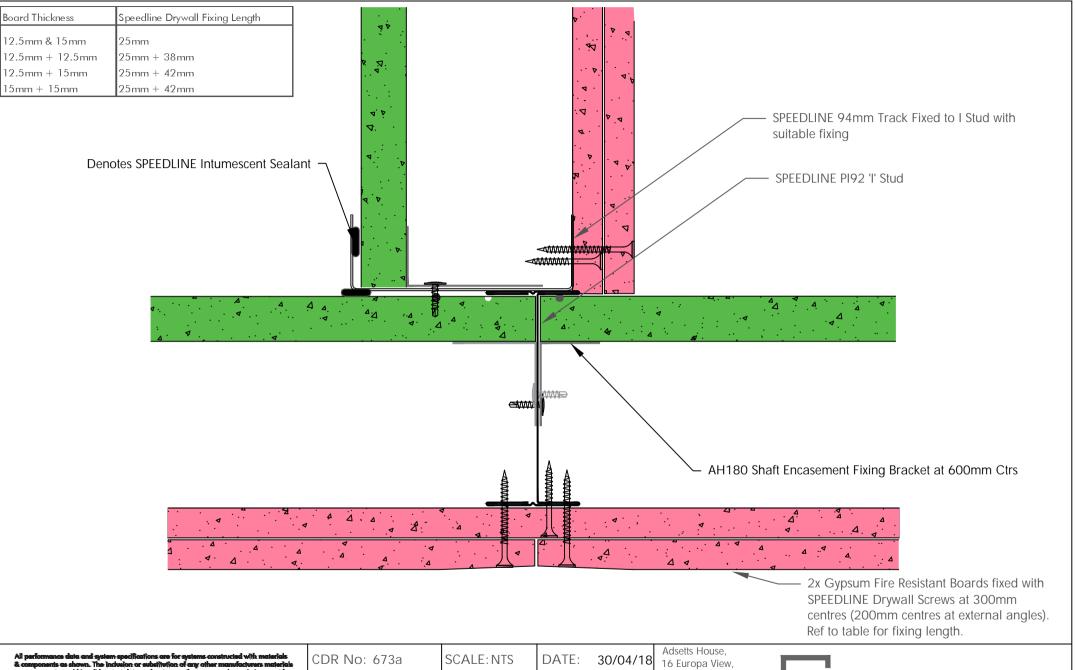

nformation is provided in good faith and is based upon details received which are

We accept no liability for its accuracy, adequacy or completeness, faciplents must satisfy themselves as to its suitability as we do not accept responsibility for any claims or consequential loss. Acceptance of the content and subsequent design responsibility restentiely with the recipients who should then produce accepted details on their own

CDR No: 678a SCALE: NTS DATE: 30/04/18
SHAFT ENCASEMENT PARTITION SYSTEM - START WALL

SHAFT ENCASEMENT PARTITION SYSTEM - START WALL
DETAIL

GENERAL LAYOUT

Details to be read in conjunction with project specification guidelines

Adsetts House, 16 Europa View, Sheffield Business Park, Sheffield, S9 1XH.

T: 0114 231 8030



E: enquiries@speedlinedrywall.co.uk









SHAFT ENCASEMENT PARTITION SYSTEM - JUNCTION SHAFT SIDE **GENERAL LAYOUT** 

Details to be read in conjunction with project specification guidelines

Sheffield Business Park, Sheffield. S9 1XH.

T: 0114 231 8030



E: enquiries@speedlinedrywall.co.uk