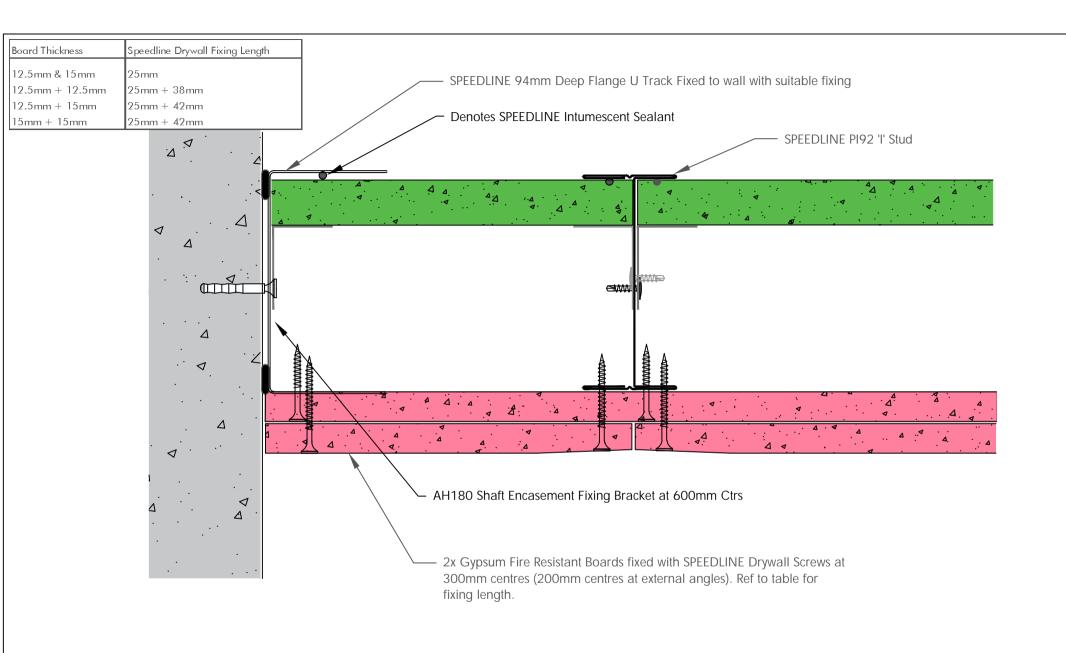

| - 38mm |
|--------|
| - 42mm |
| - 42mm |
|        |

CDR No: 1107 SCALE: NTS DATE: 30/04/18 SHAFT ENCASEMENT PARTITION SYSTEM - BASE DETAIL

Sheffield, S9 1XH.

T: 0114 231 8030

Adsetts House,

16 Europa View,

Sheffield Business Park, DRYWALL SYSTEMS | Part comple

Details to be read in conjunction with project specification guidelines E: enquiries@speedlinedrywall.co.uk

| Board Thickness | Speedline Drywall Fixing Length |
|-----------------|---------------------------------|
| 12.5mm & 15mm   | 25mm                            |
| 12.5mm + 12.5mm | 25mm + 38mm                     |
| 12.5mm + 15mm   | 25mm + 42mm                     |
| 15mm + 15mm     | 25mm + 42mm                     |