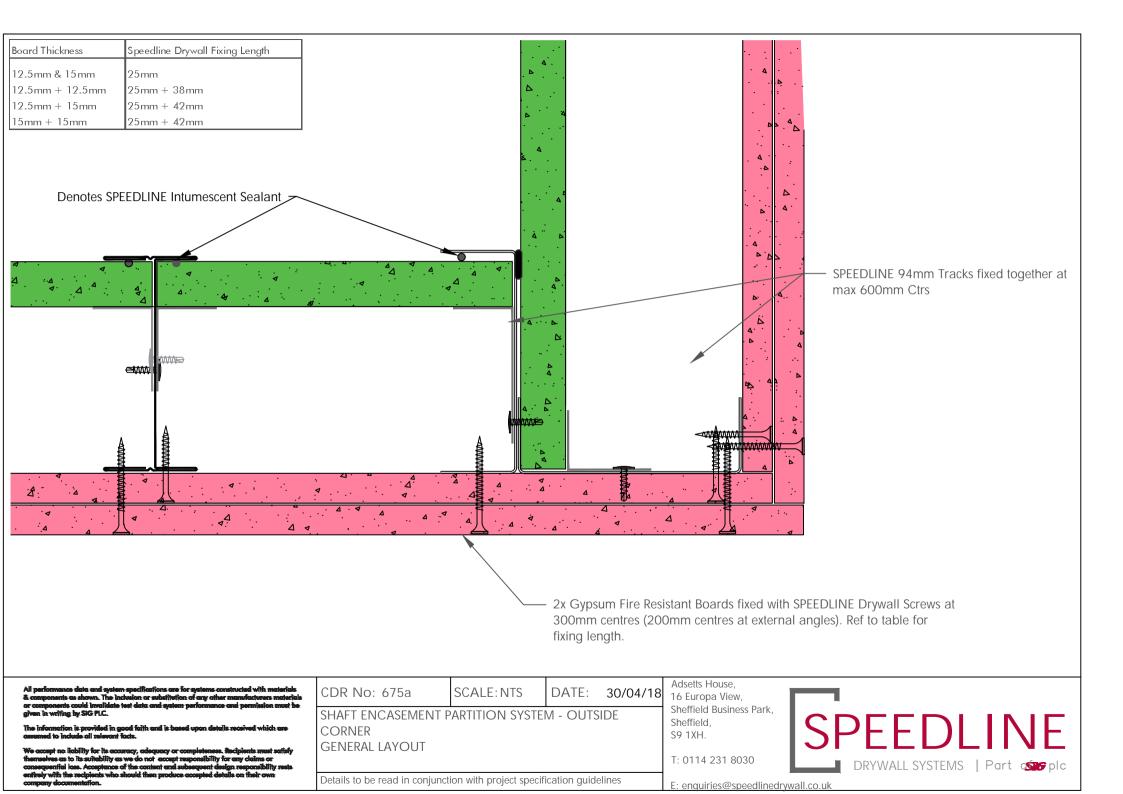

| - 38mm |
|--------|
| - 42mm |
| - 42mm |
|        |

CDR No: 1107 SCALE: NTS DATE: 30/04/18 SHAFT ENCASEMENT PARTITION SYSTEM - BASE DETAIL

Sheffield, S9 1XH.

T: 0114 231 8030

Adsetts House,

16 Europa View,

Sheffield Business Park, DRYWALL SYSTEMS | Part comple

Details to be read in conjunction with project specification guidelines E: enquiries@speedlinedrywall.co.uk

| Board Thickness | Speedline Drywall Fixing Length |
|-----------------|---------------------------------|
| 12.5mm & 15mm   | 25mm                            |
| 12.5mm + 12.5mm | 25mm + 38mm                     |
| 12.5mm + 15mm   | 25mm + 42mm                     |
| 15mm + 15mm     | 25mm + 42mm                     |