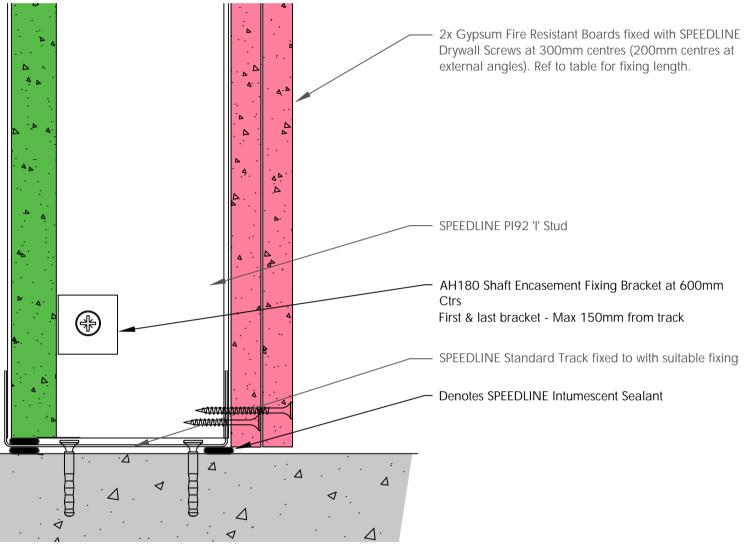

CDR No: 678a SCALE: NTS DATE: 30/04/18
SHAFT ENCASEMENT PARTITION SYSTEM - START WALL

SHAFT ENCASEMENT PARTITION SYSTEM - START WALL
DETAIL

GENERAL LAYOUT

Details to be read in conjunction with project specification guidelines