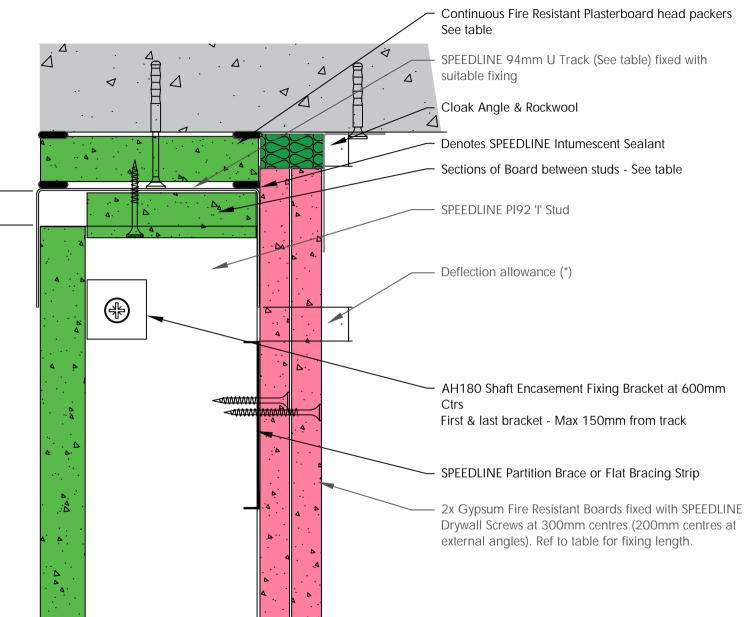

| HEAD PACKER THICKNESS PER DEFLECTION ALLOWANCE |            |               |
|------------------------------------------------|------------|---------------|
|                                                |            |               |
| Deflection                                     | Head Track |               |
| Up to 15mm                                     | SPEDT      | Min 19mm CB   |
| Up to 25mm                                     | SPEDT      | Min 2x15mm FR |
| Up to 30mm                                     | SPEDT      | Min 2x19mm CB |
| Up to 40mm                                     | SPXDT      | Min 3x15mm FR |
| Up to 45mm                                     | SPXDT      | Min 3x19mm CB |
|                                                |            |               |

CB=CoreBoard FR=Fire Resistant

DO NOT SCREW FIX PLASTERBOARD TO THE STUD OR TRACK ABOVE THE PARTITION BRACE TO ALLOW FOR **DEFLECTION** 

CDR No: 1108

90-120 MINS

HEAD GENERAL LAYOUT

SCALE: NTS SHAFT ENCASEMENT PARTITION SYSTEM - DEFLECTION

DATE: 30/04/18 Adsetts House, 16 Europa View, Sheffield Business Park. Sheffield. S9 1XH.

T: 0114 231 8030

**SPEEDLINE** DRYWALL SYSTEMS | Part of plc

Details to be read in conjunction with project specification guidelines