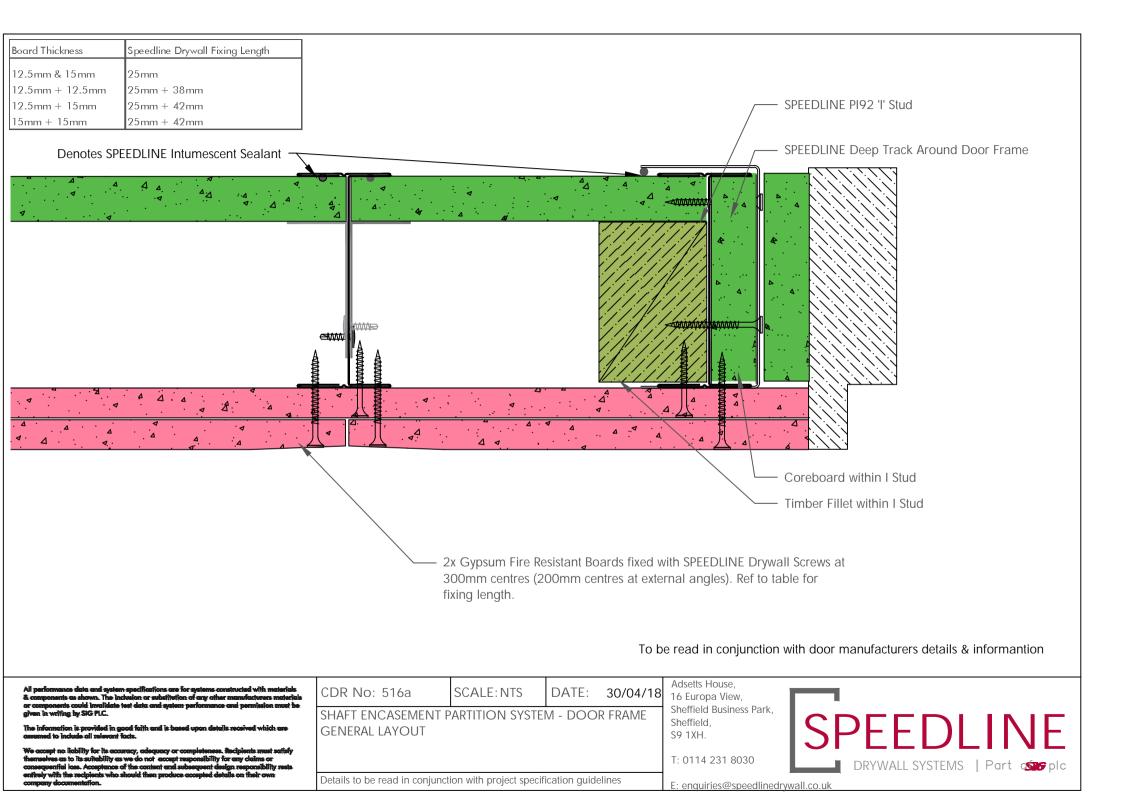

ms or consequential loss. Acceptance of the content and subsequent design responsibility restentiely with the recipients who should then produce accepted details on their own

CDR No: 678a SCALE: NTS DATE: 30/04/18
SHAFT ENCASEMENT PARTITION SYSTEM - START WALL

SHAFT ENCASEMENT PARTITION SYSTEM - START WALL
DETAIL

GENERAL LAYOUT

Details to be read in conjunction with project specification guidelines

Adsetts House, 16 Europa View, Sheffield Business Park, Sheffield, S9 1XH.

T: 0114 231 8030



E: enquiries@speedlinedrywall.co.uk









SHAFT ENCASEMENT PARTITION SYSTEM - JUNCTION SHAFT SIDE **GENERAL LAYOUT** 

Details to be read in conjunction with project specification guidelines

Sheffield Business Park, Sheffield. S9 1XH.

T: 0114 231 8030



E: enquiries@speedlinedrywall.co.uk